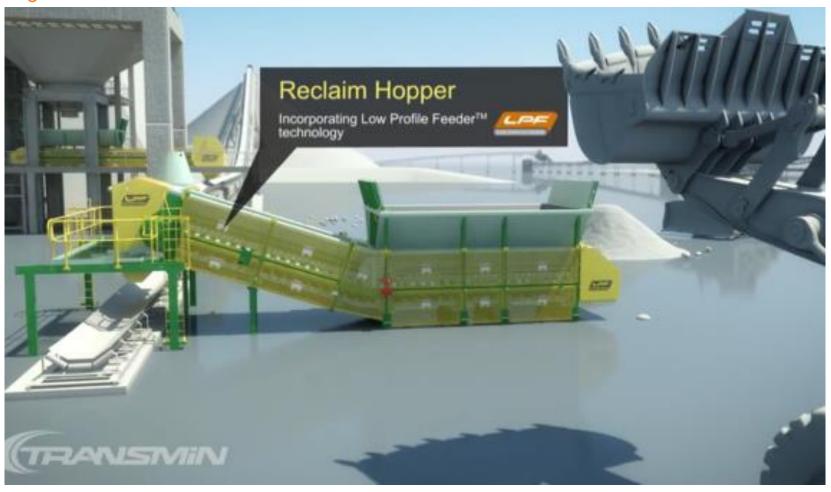

Hopper Opening of 6m Suits Most Front End Loaders

### **Features and Benefits**

- Cost effective solution to reclaim applications
- Discharge height 2.3m above ground
- Proven technology in the field
- Fixed position or skid mounted
- > 35m3 hopper as standard
- ▶ Up to 1,500 M3/hr capacities of various materials
- ▶ 2m wide belt with Grade M covers, D3 Track Chain
- ▶ Bisalloy 400 liners to wearing surfaces of hopper, skirts and head enclosure
- SEW Eurodrive mechanical drive units