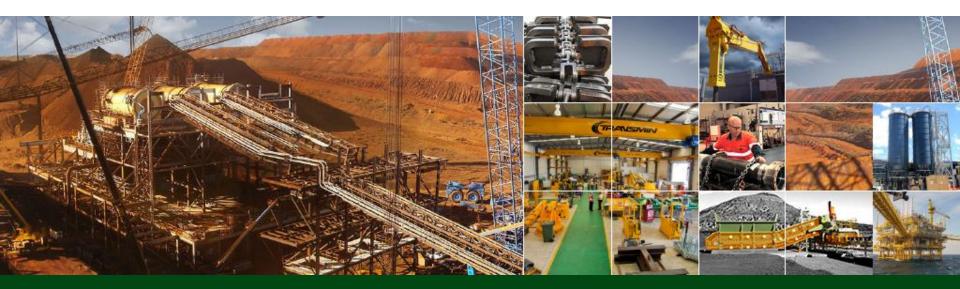

Incorporating Transmin Low Profile Feeder Technology - LPF<sup>TM</sup>

August 2016 - Rev O

Multiple uses for ship or train loading applications, yard clean up and stockpile reclaim or management

Fixed position or skid mounted for ease of relocation

### **Features and Benefits**

- Cost effective solution to reclaim applications
- Discharge height 2.3m above ground
- Proven technology in the field
- Fixed position or skid mounted
- > 35m3 hopper as standard
- ▶ Up to 1,500 M3/hr capacities of various materials
- ▶ 2m wide belt with Grade M covers, D3 Track Chain
- ▶ Bisalloy 400 liners to wearing surfaces of hopper, skirts and head enclosure
- SEW Eurodrive mechanical drive units