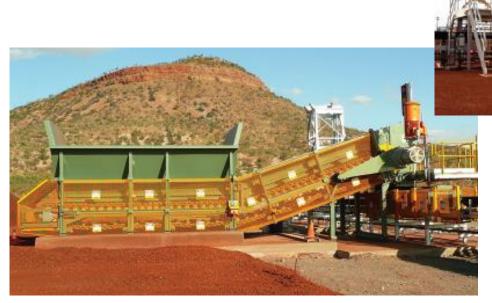

Incorporating Transmin Low Profile Feeder Technology - LPF<sup>TM</sup>

August 2016 - Rev O



Multiple uses for ship or train loading applications, yard clean up and stockpile reclaim or management





Fixed position or skid mounted for ease of relocation



Hopper Opening of 6m Suits Most Front End Loaders



### **Features and Benefits**

- Cost effective solution to reclaim applications
- Discharge height 2.3m above ground
- Proven technology in the field
- Fixed position or skid mounted
- > 35m3 hopper as standard
- ▶ Up to 1,500 M3/hr capacities of various materials
- ▶ 2m wide belt with Grade M covers, D3 Track Chain
- ▶ Bisalloy 400 liners to wearing surfaces of hopper, skirts and head enclosure
- SEW Eurodrive mechanical drive units





Planning Information – Full Size Drawing Available on Request









#### Transmin HEAD OFFICE Western Australia Office

Local Call: 1300 127 091

International Call: +61 (0)8 9270 8555

Email: wasales@transmin.com.au

33-35 Denninup Way, Malaga Perth, Western Australia, 6090

### Queensland and **